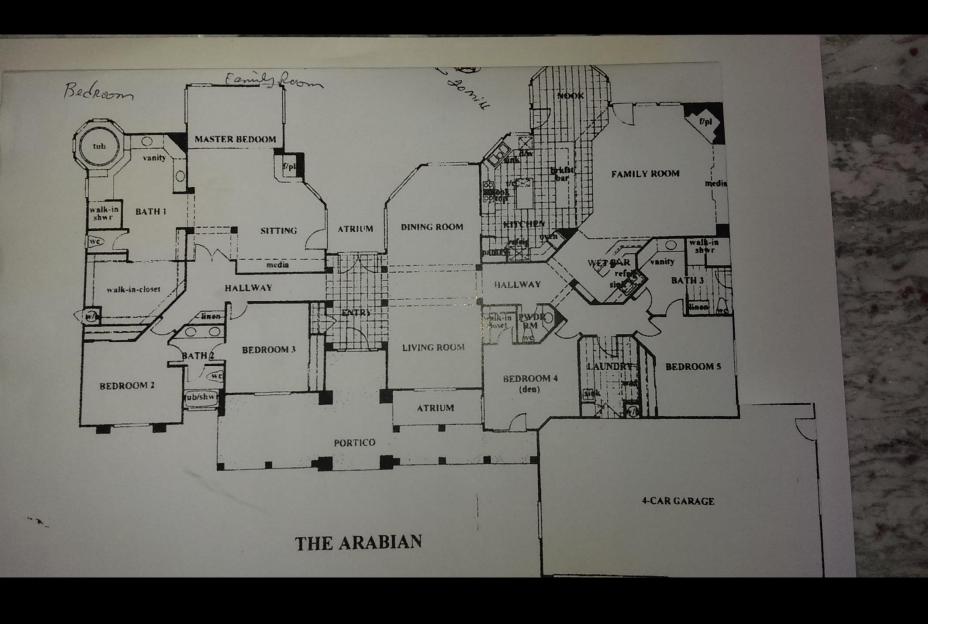

- This sprawling 4000 square foot, 15 room Mediterranean estate has it all. Situated on a 2.23 acres of lush landscaping of mature palm, olive and cypress trees. You will feel like you are at your very own resort while relaxing around a luxurious pool, playing tennis on your regulation size lighted tennis court, golf and enjoy your putting greens. If you have a passion for horses you will love this one of a kind breezeway barn large enough to house your 4 horses in luxury turn outs and lighted cross country arena for night riding. This property opens to miles of groomed horse trails lined by white fencing.
- This super efficient home has been thoughtfully upgraded for efficiency.
- □ Plenty of Water...9,000 gallons of above ground water reservoir connected to a **high producing**, **commercial grade water Well**.
- 76 solar panels makes this home extremely efficient for now and in the future.
- 5 Bedrooms 4 Baths
- 1000 ft. 4 car garage with storage and cabinets .
- Newly upgraded stainless-steel kitchen with elegant granite countertops, professional Thermador double oven with convection and warming drawer, Viking 6 burner stovetop and griddle.
- Custom Built-Ins Throughout.
- Surround Sound, security and intercom throughout.
- Master Suite with built-in entertainment center marble fireplace, massive round Jacuzzi bathtub for 2.
- Unbelievable 4-stall barn with turnouts and arena
- Optional 32-track Digital Master/Recording Studio (information Upon Request)