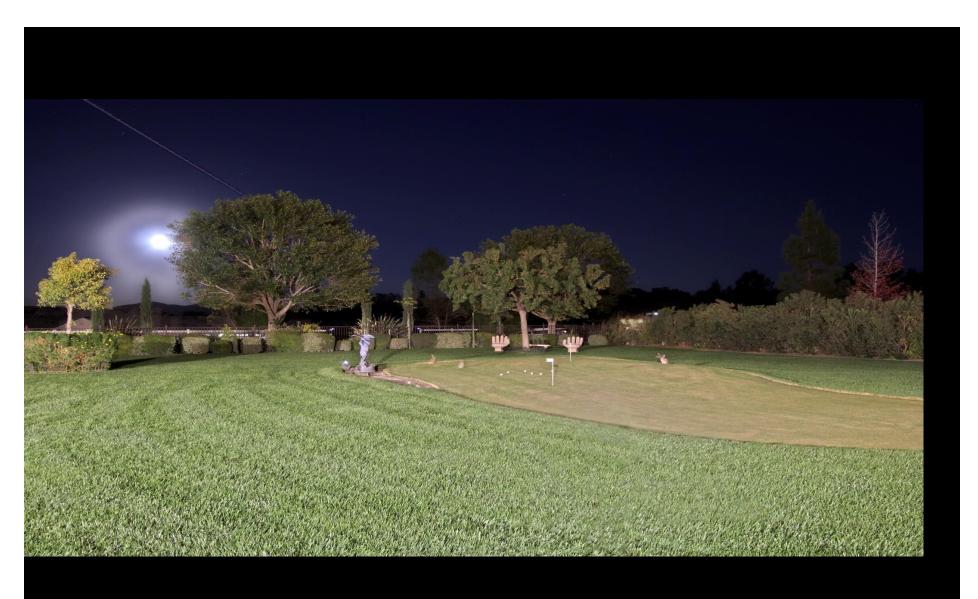

- This sprawling 4000 square foot, 15 room Mediterranean estate has it all. Situated on a 2.23 acres of lush landscaping of mature palm, olive and cypress trees. You will feel like you are at your very own resort while relaxing around a luxurious pool, playing tennis on your regulation size lighted tennis court, golf and enjoy your putting greens. If you have a passion for horses you will love this one of a kind breezeway barn large enough to house your 4 horses in luxury turn outs and lighted cross country arena for night riding. This property opens to miles of groomed horse trails lined by white fencing.
- This super efficient home has been thoughtfully upgraded for efficiency.
- □ Plenty of Water...9,000 gallons of above ground water reservoir connected to a **high producing**, **commercial grade water Well**.
- 76 solar panels makes this home extremely efficient for now and in the future.
- 5 Bedrooms 4 Baths
- 1000 ft. 4 car garage with storage and cabinets .
- Newly upgraded stainless-steel kitchen with elegant granite countertops, professional Thermador double oven with convection and warming drawer, Viking 6 burner stovetop and griddle.
- Custom Built-Ins Throughout.
- Surround Sound, security and intercom throughout.
- Master Suite with built-in entertainment center marble fireplace, massive round Jacuzzi bathtub for 2.
- Unbelievable 4-stall barn with turnouts and arena
- Optional 32-track Digital Master/Recording Studio (information Upon Request)