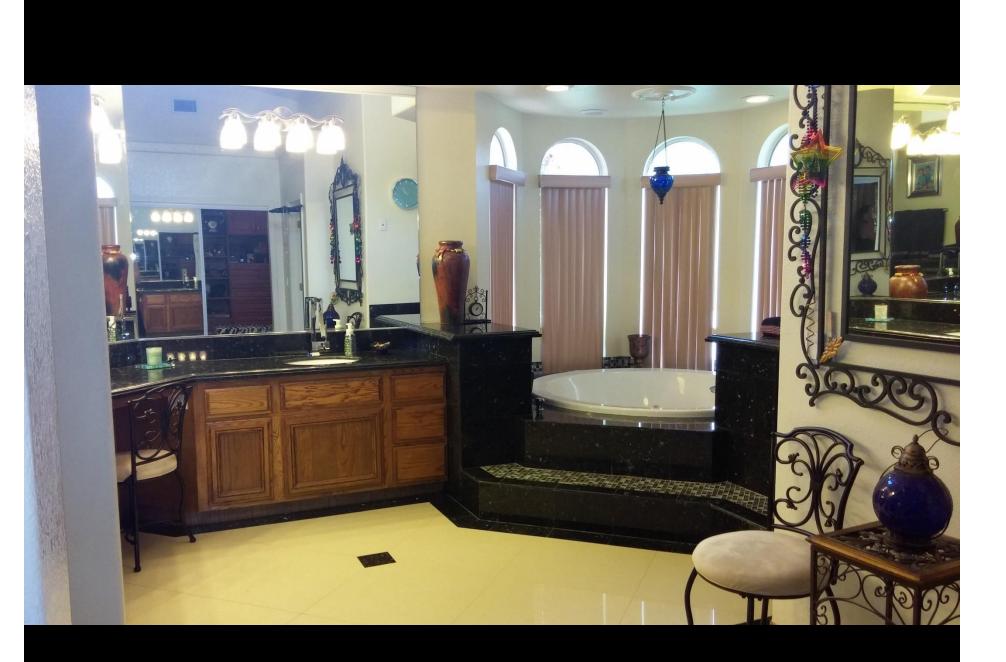

- This sprawling 4000 square foot, 15 room Mediterranean estate has it all. Situated on a 2.23 acres of lush landscaping of mature palm, olive and cypress trees. You will feel like you are at your very own resort while relaxing around a luxurious pool, playing tennis on your regulation size lighted tennis court, golf and enjoy your putting greens. If you have a passion for horses you will love this one of a kind breezeway barn large enough to house your 4 horses in luxury turn outs and lighted cross country arena for night riding. This property opens to miles of groomed horse trails lined by white fencing.
- This super efficient home has been thoughtfully upgraded for efficiency.
- □ Plenty of Water...9,000 gallons of above ground water reservoir connected to a **high producing**, **commercial grade water Well**.
- 76 solar panels makes this home extremely efficient for now and in the future.
- 5 Bedrooms 4 Baths
- 1000 ft. 4 car garage with storage and cabinets .
- Newly upgraded stainless-steel kitchen with elegant granite countertops, professional Thermador double oven with convection and warming drawer, Viking 6 burner stovetop and griddle.
- Custom Built-Ins Throughout.
- Surround Sound, security and intercom throughout.
- Master Suite with built-in entertainment center marble fireplace, massive round Jacuzzi bathtub for 2.
- Unbelievable 4-stall barn with turnouts and arena
- Optional 32-track Digital Master/Recording Studio (information Upon Request)