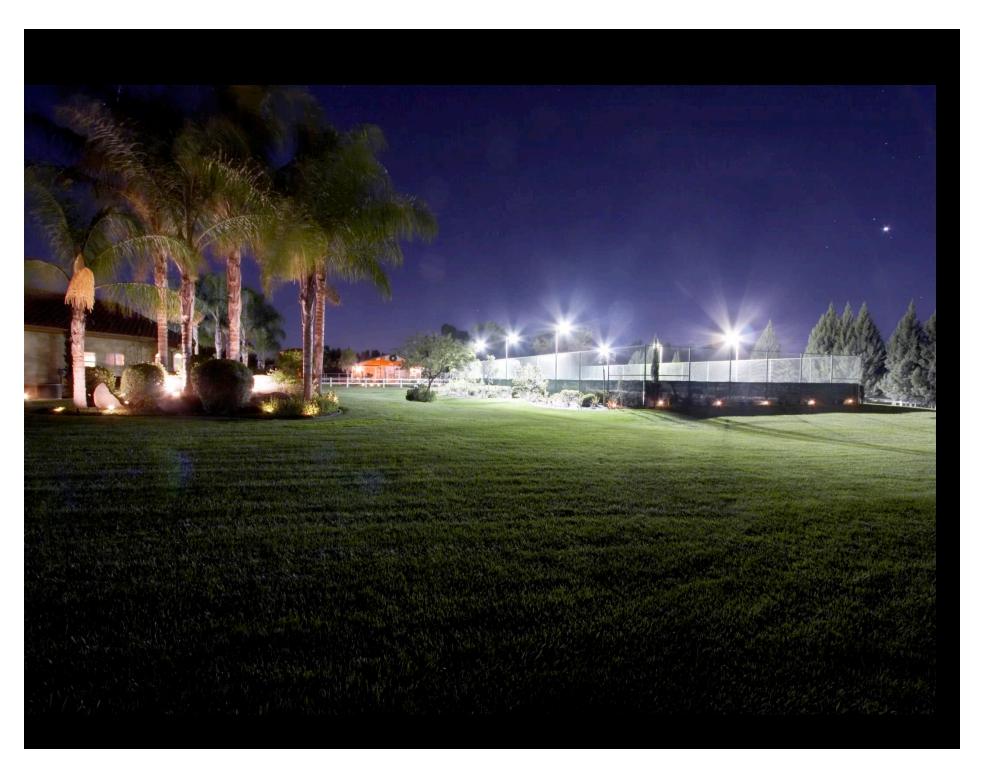

- This sprawling 4000 square foot, 15 room Mediterranean estate has it all. Situated on a 2.23 acres of lush landscaping of mature palm, olive and cypress trees. You will feel like you are at your very own resort while relaxing around a luxurious pool, playing tennis on your regulation size lighted tennis court, golf and enjoy your putting greens. If you have a passion for horses you will love this one of a kind breezeway barn large enough to house your 4 horses in luxury turn outs and lighted cross country arena for night riding. This property opens to miles of groomed horse trails lined by white fencing.
- This super efficient home has been thoughtfully upgraded for efficiency.
- □ Plenty of Water...9,000 gallons of above ground water reservoir connected to a **high producing**, **commercial grade water Well**.
- 76 solar panels makes this home extremely efficient for now and in the future.
- 5 Bedrooms 4 Baths
- 1000 ft. 4 car garage with storage and cabinets .
- Newly upgraded stainless-steel kitchen with elegant granite countertops, professional Thermador double oven with convection and warming drawer, Viking 6 burner stovetop and griddle.
- Custom Built-Ins Throughout.
- Surround Sound, security and intercom throughout.
- Master Suite with built-in entertainment center marble fireplace, massive round Jacuzzi bathtub for 2.
- Unbelievable 4-stall barn with turnouts and arena
- Optional 32-track Digital Master/Recording Studio (information Upon Request)