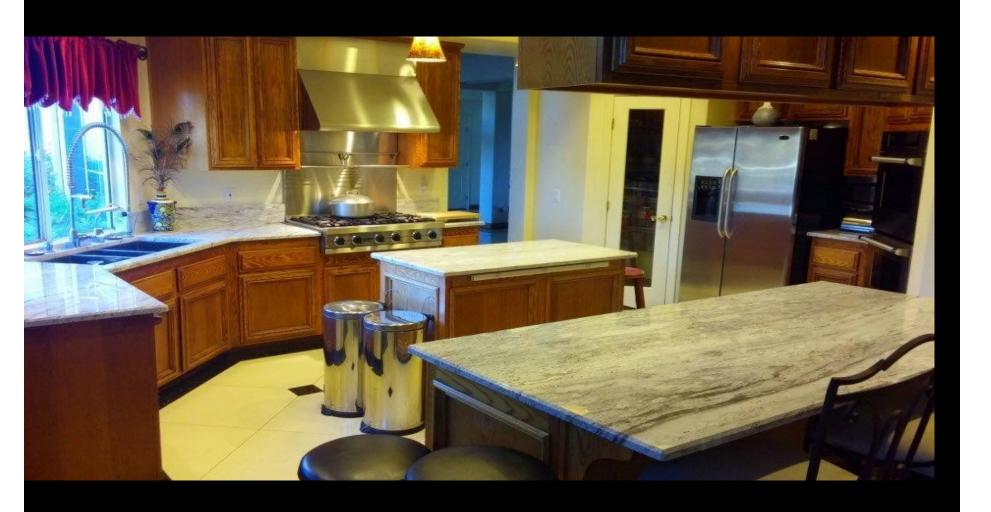

- This sprawling 4000 square foot, 15 room Mediterranean estate has it all. Situated on a 2.23 acres of lush landscaping of mature palm, olive and cypress trees. You will feel like you are at your very own resort while relaxing around a luxurious pool, playing tennis on your regulation size lighted tennis court, golf and enjoy your putting greens. If you have a passion for horses you will love this one of a kind breezeway barn large enough to house your 4 horses in luxury turn outs and lighted cross country arena for night riding. This property opens to miles of groomed horse trails lined by white fencing.
- This super efficient home has been thoughtfully upgraded for efficiency.
- □ Plenty of Water...9,000 gallons of above ground water reservoir connected to a **high producing**, **commercial grade water Well**.
- 76 solar panels makes this home extremely efficient for now and in the future.
- 5 Bedrooms 4 Baths
- 1000 ft. 4 car garage with storage and cabinets .
- Newly upgraded stainless-steel kitchen with elegant granite countertops, professional Thermador double oven with convection and warming drawer, Viking 6 burner stovetop and griddle.
- Custom Built-Ins Throughout.
- Surround Sound, security and intercom throughout.
- Master Suite with built-in entertainment center marble fireplace, massive round Jacuzzi bathtub for 2.
- Unbelievable 4-stall barn with turnouts and arena
- Optional 32-track Digital Master/Recording Studio (information Upon Request)