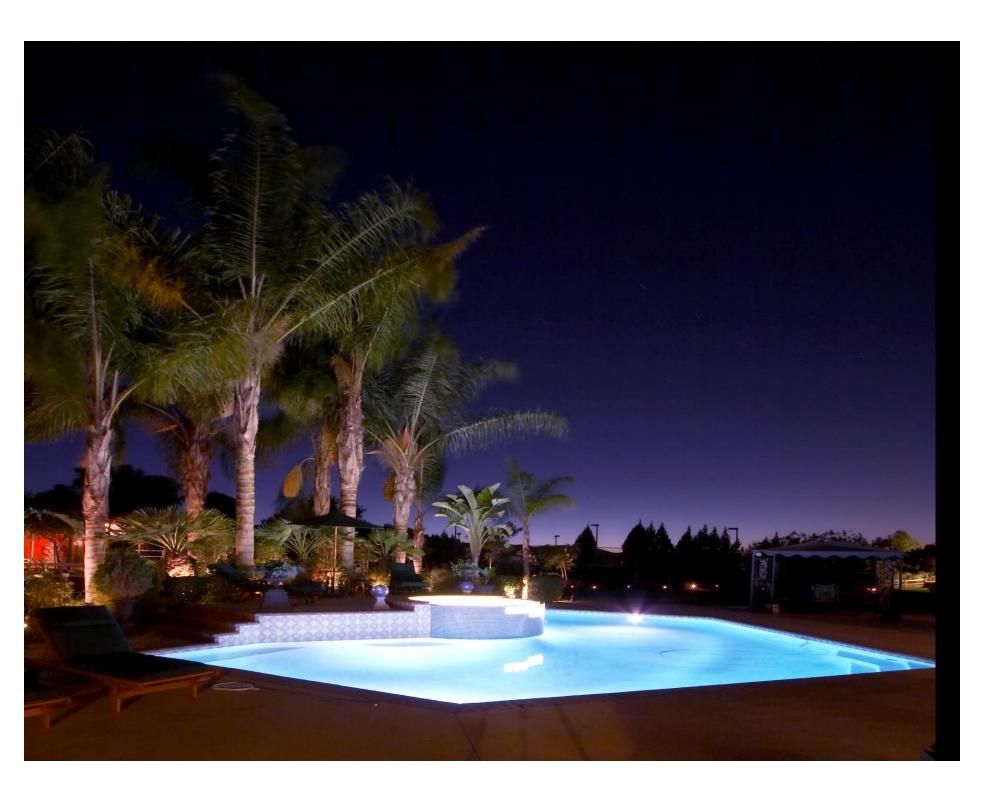

- This sprawling 4000 square foot, 15 room Mediterranean estate has it all. Situated on a 2.23 acres of lush landscaping of mature palm, olive and cypress trees. You will feel like you are at your very own resort while relaxing around a luxurious pool, playing tennis on your regulation size lighted tennis court, golf and enjoy your putting greens. If you have a passion for horses you will love this one of a kind breezeway barn large enough to house your 4 horses in luxury turn outs and lighted cross country arena for night riding. This property opens to miles of groomed horse trails lined by white fencing.
- This super efficient home has been thoughtfully upgraded for efficiency.
- □ Plenty of Water...9,000 gallons of above ground water reservoir connected to a **high producing**, **commercial grade water Well**.
- 76 solar panels makes this home extremely efficient for now and in the future.
- 5 Bedrooms 4 Baths
- 1000 ft. 4 car garage with storage and cabinets .
- Newly upgraded stainless-steel kitchen with elegant granite countertops, professional Thermador double oven with convection and warming drawer, Viking 6 burner stovetop and griddle.
- Custom Built-Ins Throughout.
- Surround Sound, security and intercom throughout.
- Master Suite with built-in entertainment center marble fireplace, massive round Jacuzzi bathtub for 2.
- Unbelievable 4-stall barn with turnouts and arena
- Optional 32-track Digital Master/Recording Studio (information Upon Request)