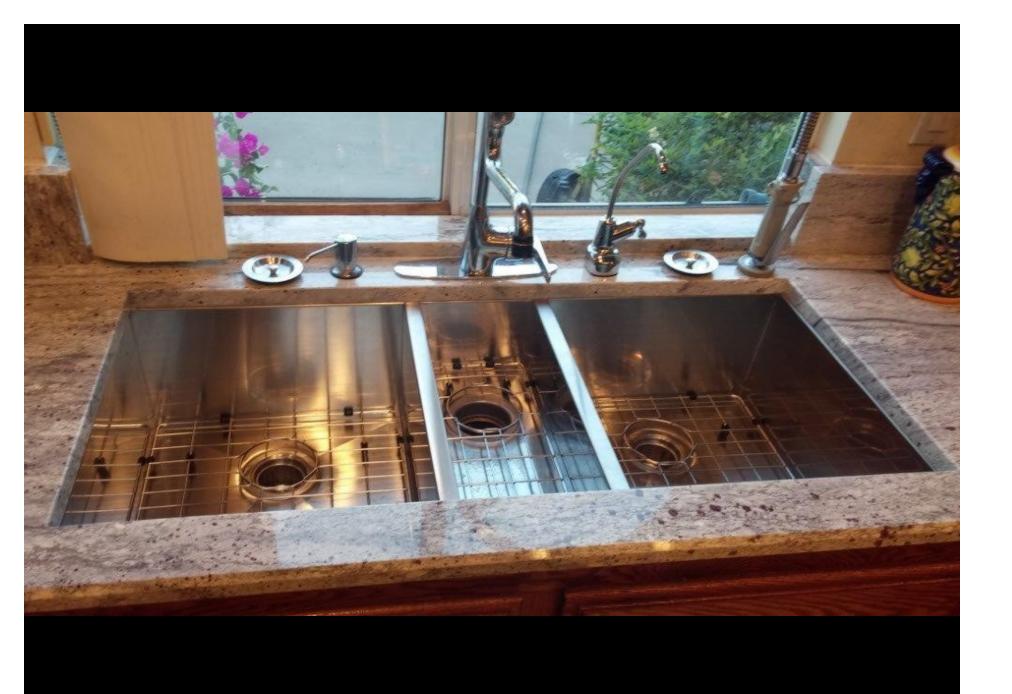

- This sprawling 4000 square foot, 15 room Mediterranean estate has it all. Situated on a 2.23 acres of lush landscaping of mature palm, olive and cypress trees. You will feel like you are at your very own resort while relaxing around a luxurious pool, playing tennis on your regulation size lighted tennis court, golf and enjoy your putting greens. If you have a passion for horses you will love this one of a kind breezeway barn large enough to house your 4 horses in luxury turn outs and lighted cross country arena for night riding. This property opens to miles of groomed horse trails lined by white fencing.
- This super efficient home has been thoughtfully upgraded for efficiency.
- □ Plenty of Water...9,000 gallons of above ground water reservoir connected to a **high producing**, **commercial grade water Well**.
- 76 solar panels makes this home extremely efficient for now and in the future.
- 5 Bedrooms 4 Baths
- 1000 ft. 4 car garage with storage and cabinets .
- Newly upgraded stainless-steel kitchen with elegant granite countertops, professional Thermador double oven with convection and warming drawer, Viking 6 burner stovetop and griddle.
- Custom Built-Ins Throughout.
- Surround Sound, security and intercom throughout.
- Master Suite with built-in entertainment center marble fireplace, massive round Jacuzzi bathtub for 2.
- Unbelievable 4-stall barn with turnouts and arena
- Optional 32-track Digital Master/Recording Studio (information Upon Request)