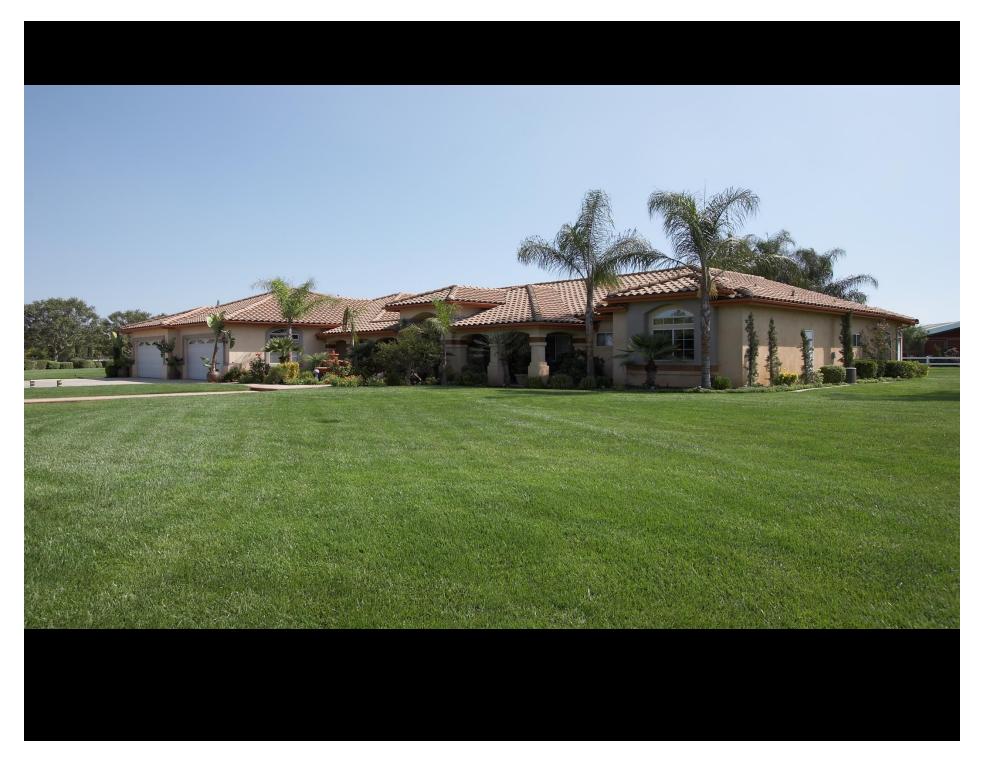

- This sprawling 4000 square foot, 15 room Mediterranean estate has it all. Situated on a 2.23 acres of lush landscaping of mature palm, olive and cypress trees. You will feel like you are at your very own resort while relaxing around a luxurious pool, playing tennis on your regulation size lighted tennis court, golf and enjoy your putting greens. If you have a passion for horses you will love this one of a kind breezeway barn large enough to house your 4 horses in luxury turn outs and lighted cross country arena for night riding. This property opens to miles of groomed horse trails lined by white fencing.
- This super efficient home has been thoughtfully upgraded for efficiency.
- □ Plenty of Water...9,000 gallons of above ground water reservoir connected to a **high producing**, **commercial grade water Well**.
- 76 solar panels makes this home extremely efficient for now and in the future.
- 5 Bedrooms 4 Baths
- 1000 ft. 4 car garage with storage and cabinets .
- Newly upgraded stainless-steel kitchen with elegant granite countertops, professional Thermador double oven with convection and warming drawer, Viking 6 burner stovetop and griddle.
- Custom Built-Ins Throughout.
- Surround Sound, security and intercom throughout.
- Master Suite with built-in entertainment center marble fireplace, massive round Jacuzzi bathtub for 2.
- Unbelievable 4-stall barn with turnouts and arena
- Optional 32-track Digital Master/Recording Studio (information Upon Request)