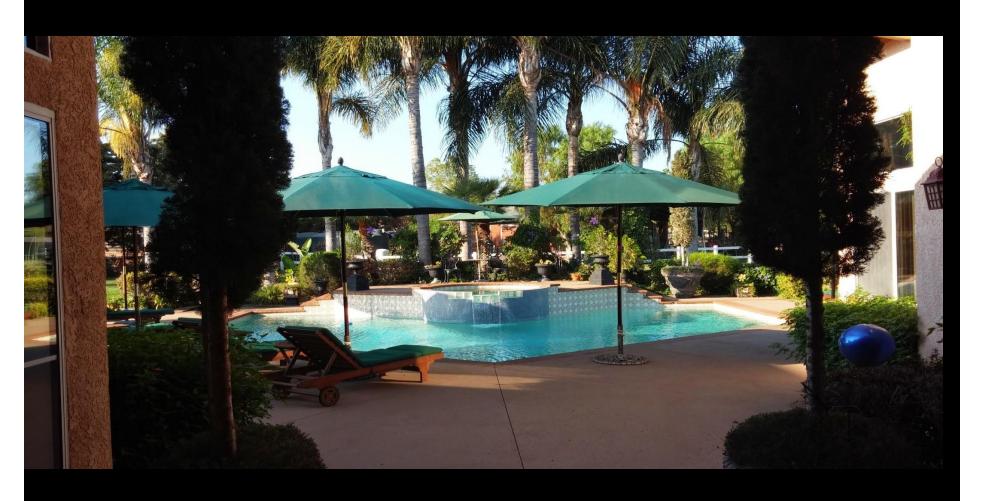

- This sprawling 4000 square foot, 15 room Mediterranean estate has it all. Situated on a 2.23 acres of lush landscaping of mature palm, olive and cypress trees. You will feel like you are at your very own resort while relaxing around a luxurious pool, playing tennis on your regulation size lighted tennis court, golf and enjoy your putting greens. If you have a passion for horses you will love this one of a kind breezeway barn large enough to house your 4 horses in luxury turn outs and lighted cross country arena for night riding. This property opens to miles of groomed horse trails lined by white fencing.
- This super efficient home has been thoughtfully upgraded for efficiency.
- □ Plenty of Water...9,000 gallons of above ground water reservoir connected to a **high producing**, **commercial grade water Well**.
- 76 solar panels makes this home extremely efficient for now and in the future.
- 5 Bedrooms 4 Baths
- 1000 ft. 4 car garage with storage and cabinets .
- Newly upgraded stainless-steel kitchen with elegant granite countertops, professional Thermador double oven with convection and warming drawer, Viking 6 burner stovetop and griddle.
- Custom Built-Ins Throughout.
- Surround Sound, security and intercom throughout.
- Master Suite with built-in entertainment center marble fireplace, massive round Jacuzzi bathtub for 2.
- Unbelievable 4-stall barn with turnouts and arena
- Optional 32-track Digital Master/Recording Studio (information Upon Request)