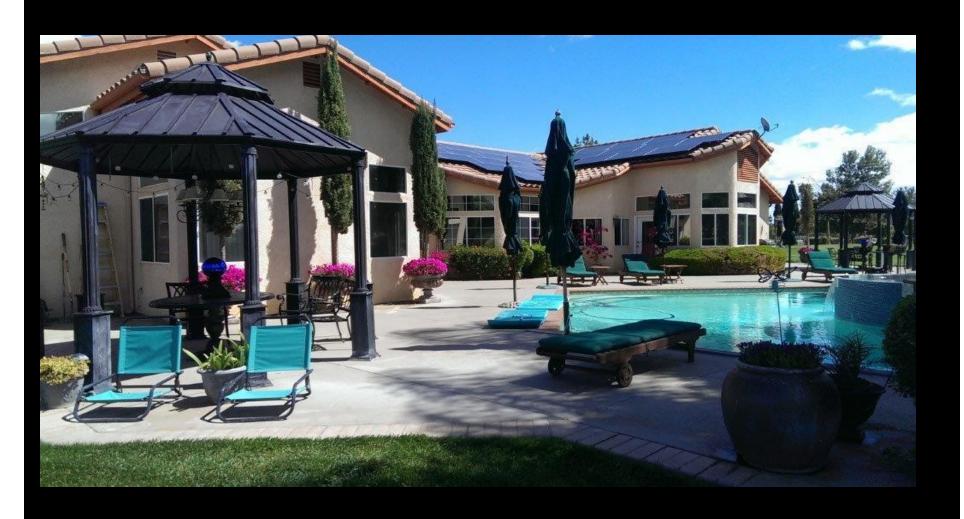

- This sprawling 4000 square foot, 15 room Mediterranean estate has it all. Situated on a 2.23 acres of lush landscaping of mature palm, olive and cypress trees. You will feel like you are at your very own resort while relaxing around a luxurious pool, playing tennis on your regulation size lighted tennis court, golf and enjoy your putting greens. If you have a passion for horses you will love this one of a kind breezeway barn large enough to house your 4 horses in luxury turn outs and lighted cross country arena for night riding. This property opens to miles of groomed horse trails lined by white fencing.
- This super efficient home has been thoughtfully upgraded for efficiency.
- □ Plenty of Water...9,000 gallons of above ground water reservoir connected to a **high producing**, **commercial grade water Well**.
- 76 solar panels makes this home extremely efficient for now and in the future.
- 5 Bedrooms 4 Baths
- 1000 ft. 4 car garage with storage and cabinets .
- Newly upgraded stainless-steel kitchen with elegant granite countertops, professional Thermador double oven with convection and warming drawer, Viking 6 burner stovetop and griddle.
- Custom Built-Ins Throughout.
- Surround Sound, security and intercom throughout.
- Master Suite with built-in entertainment center marble fireplace, massive round Jacuzzi bathtub for 2.
- Unbelievable 4-stall barn with turnouts and arena
- Optional 32-track Digital Master/Recording Studio (information Upon Request)