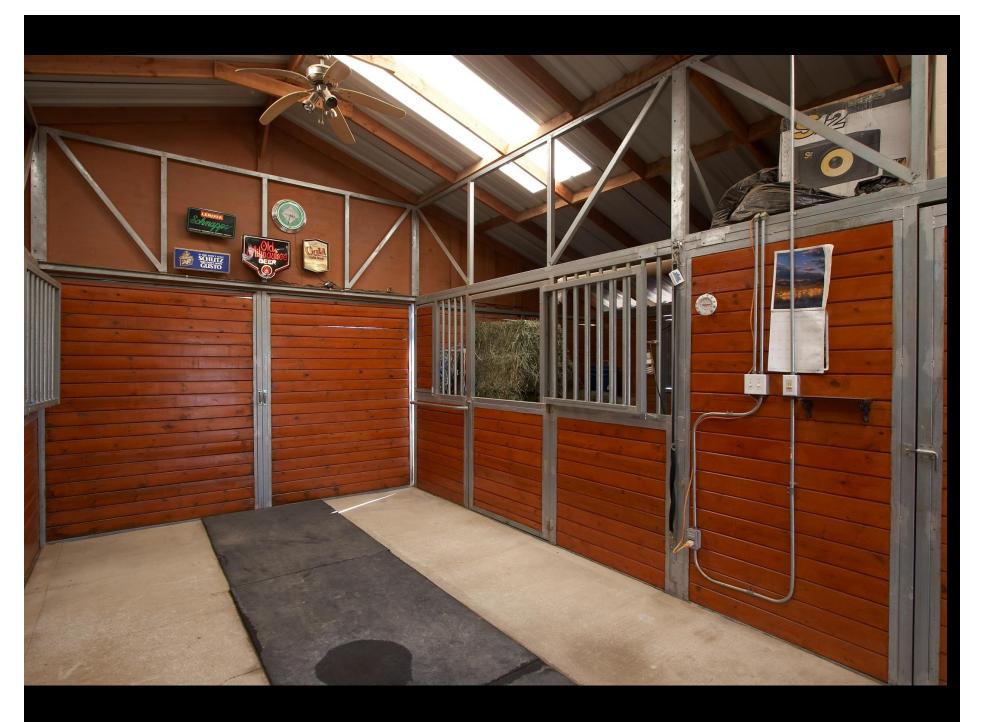

- This sprawling 4000 square foot, 15 room Mediterranean estate has it all. Situated on a 2.23 acres of lush landscaping of mature palm, olive and cypress trees. You will feel like you are at your very own resort while relaxing around a luxurious pool, playing tennis on your regulation size lighted tennis court, golf and enjoy your putting greens. If you have a passion for horses you will love this one of a kind breezeway barn large enough to house your 4 horses in luxury turn outs and lighted cross country arena for night riding. This property opens to miles of groomed horse trails lined by white fencing.
- This super efficient home has been thoughtfully upgraded for efficiency.
- □ Plenty of Water...9,000 gallons of above ground water reservoir connected to a **high producing**, **commercial grade water Well**.
- 76 solar panels makes this home extremely efficient for now and in the future.
- 5 Bedrooms 4 Baths
- 1000 ft. 4 car garage with storage and cabinets .
- Newly upgraded stainless-steel kitchen with elegant granite countertops, professional Thermador double oven with convection and warming drawer, Viking 6 burner stovetop and griddle.
- Custom Built-Ins Throughout.
- Surround Sound, security and intercom throughout.
- Master Suite with built-in entertainment center marble fireplace, massive round Jacuzzi bathtub for 2.
- Unbelievable 4-stall barn with turnouts and arena
- Optional 32-track Digital Master/Recording Studio (information Upon Request)