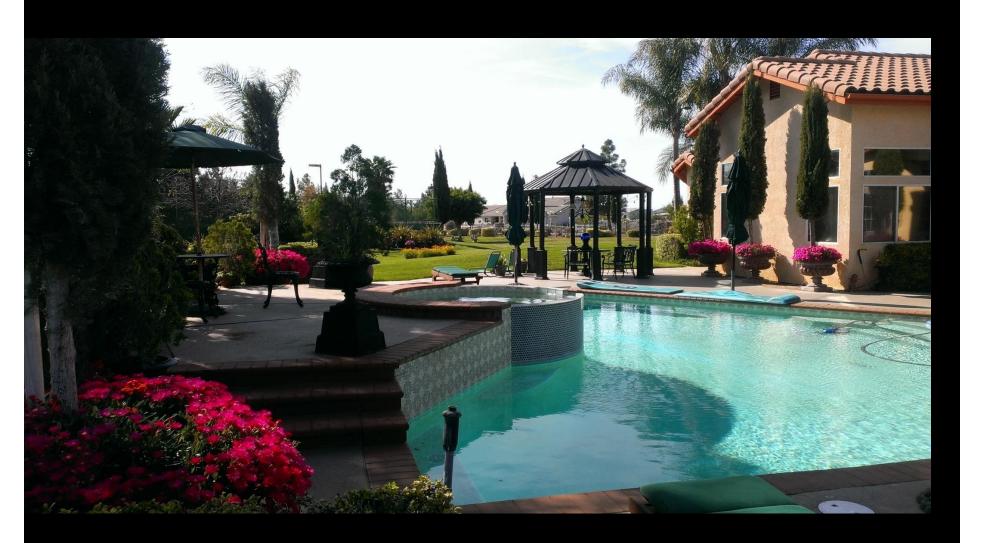

- This sprawling 4000 square foot, 15 room Mediterranean estate has it all. Situated on a 2.23 acres of lush landscaping of mature palm, olive and cypress trees. You will feel like you are at your very own resort while relaxing around a luxurious pool, playing tennis on your regulation size lighted tennis court, golf and enjoy your putting greens. If you have a passion for horses you will love this one of a kind breezeway barn large enough to house your 4 horses in luxury turn outs and lighted cross country arena for night riding. This property opens to miles of groomed horse trails lined by white fencing.
- This super efficient home has been thoughtfully upgraded for efficiency.
- □ Plenty of Water...9,000 gallons of above ground water reservoir connected to a **high producing**, **commercial grade water Well**.
- 76 solar panels makes this home extremely efficient for now and in the future.
- 5 Bedrooms 4 Baths
- 1000 ft. 4 car garage with storage and cabinets .
- Newly upgraded stainless-steel kitchen with elegant granite countertops, professional Thermador double oven with convection and warming drawer, Viking 6 burner stovetop and griddle.
- Custom Built-Ins Throughout.
- Surround Sound, security and intercom throughout.
- Master Suite with built-in entertainment center marble fireplace, massive round Jacuzzi bathtub for 2.
- Unbelievable 4-stall barn with turnouts and arena
- Optional 32-track Digital Master/Recording Studio (information Upon Request)