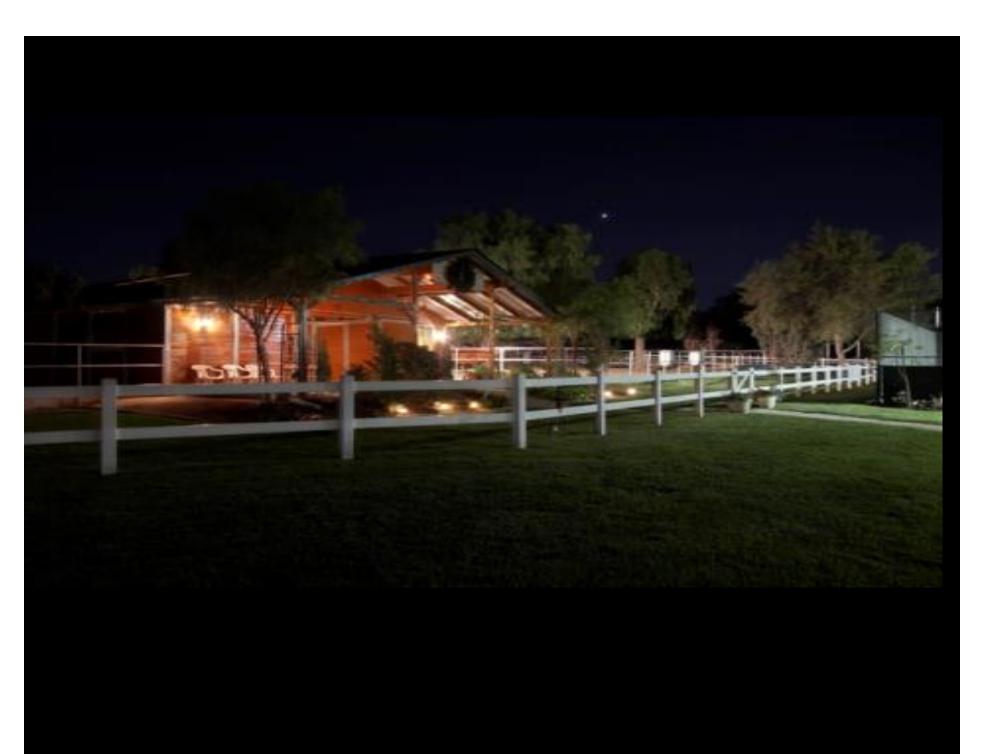

- This sprawling 4000 square foot, 15 room Mediterranean estate has it all. Situated on a 2.23 acres of lush landscaping of mature palm, olive and cypress trees. You will feel like you are at your very own resort while relaxing around a luxurious pool, playing tennis on your regulation size lighted tennis court, golf and enjoy your putting greens. If you have a passion for horses you will love this one of a kind breezeway barn large enough to house your 4 horses in luxury turn outs and lighted cross country arena for night riding. This property opens to miles of groomed horse trails lined by white fencing.
- This super efficient home has been thoughtfully upgraded for efficiency.
- □ Plenty of Water...9,000 gallons of above ground water reservoir connected to a **high producing**, **commercial grade water Well**.
- 76 solar panels makes this home extremely efficient for now and in the future.
- 5 Bedrooms 4 Baths
- 1000 ft. 4 car garage with storage and cabinets .
- Newly upgraded stainless-steel kitchen with elegant granite countertops, professional Thermador double oven with convection and warming drawer, Viking 6 burner stovetop and griddle.
- Custom Built-Ins Throughout.
- Surround Sound, security and intercom throughout.
- Master Suite with built-in entertainment center marble fireplace, massive round Jacuzzi bathtub for 2.
- Unbelievable 4-stall barn with turnouts and arena
- Optional 32-track Digital Master/Recording Studio (information Upon Request)