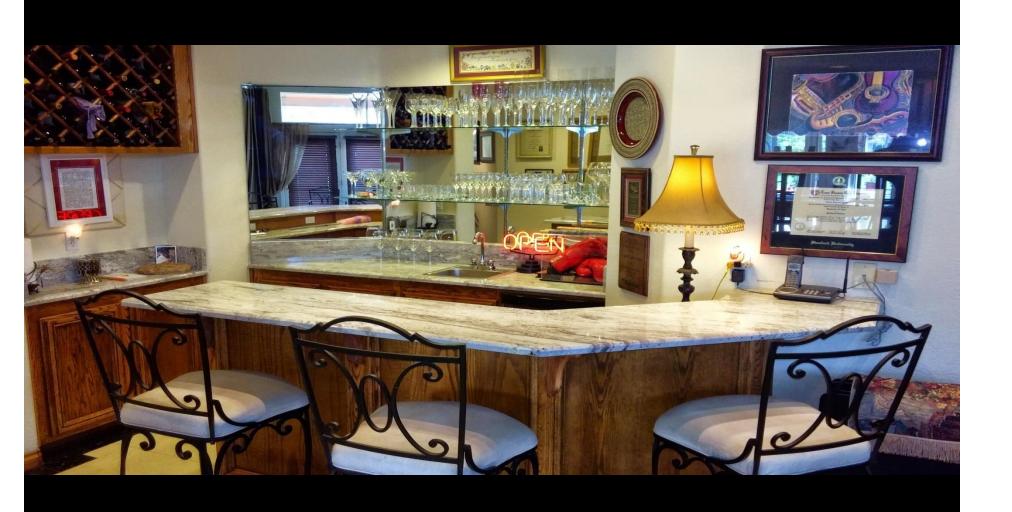

- This sprawling 4000 square foot, 15 room Mediterranean estate has it all. Situated on a 2.23 acres of lush landscaping of mature palm, olive and cypress trees. You will feel like you are at your very own resort while relaxing around a luxurious pool, playing tennis on your regulation size lighted tennis court, golf and enjoy your putting greens. If you have a passion for horses you will love this one of a kind breezeway barn large enough to house your 4 horses in luxury turn outs and lighted cross country arena for night riding. This property opens to miles of groomed horse trails lined by white fencing.
- This super efficient home has been thoughtfully upgraded for efficiency.
- □ Plenty of Water...9,000 gallons of above ground water reservoir connected to a **high producing**, **commercial grade water Well**.
- 76 solar panels makes this home extremely efficient for now and in the future.
- 5 Bedrooms 4 Baths
- 1000 ft. 4 car garage with storage and cabinets .
- Newly upgraded stainless-steel kitchen with elegant granite countertops, professional Thermador double oven with convection and warming drawer, Viking 6 burner stovetop and griddle.
- Custom Built-Ins Throughout.
- Surround Sound, security and intercom throughout.
- Master Suite with built-in entertainment center marble fireplace, massive round Jacuzzi bathtub for 2.
- Unbelievable 4-stall barn with turnouts and arena
- Optional 32-track Digital Master/Recording Studio (information Upon Request)