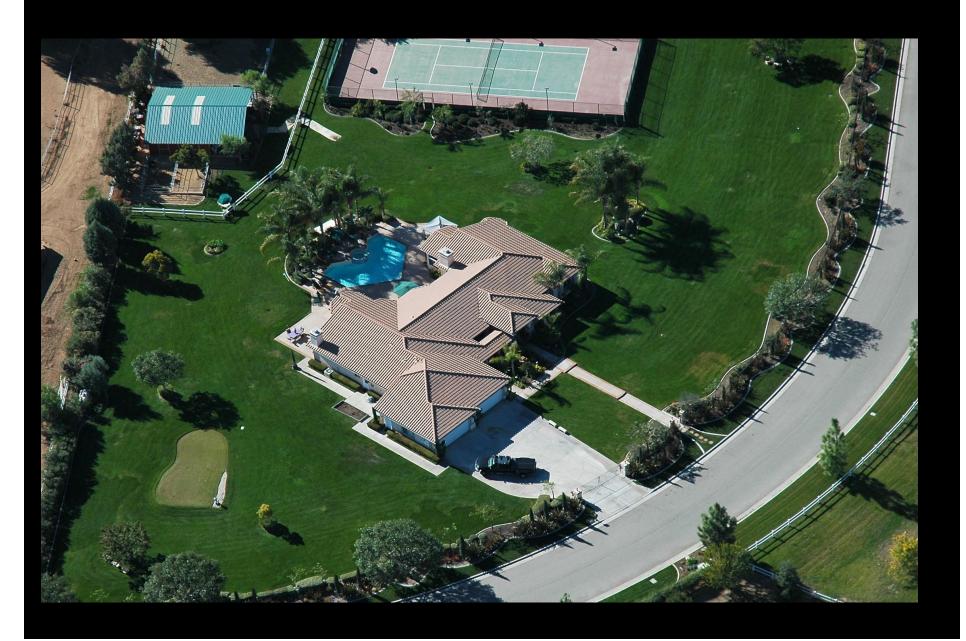

- This sprawling 4000 square foot, 15 room Mediterranean estate has it all. Situated on a 2.23 acres of lush landscaping of mature palm, olive and cypress trees. You will feel like you are at your very own resort while relaxing around a luxurious pool, playing tennis on your regulation size lighted tennis court, golf and enjoy your putting greens. If you have a passion for horses you will love this one of a kind breezeway barn large enough to house your 4 horses in luxury turn outs and lighted cross country arena for night riding. This property opens to miles of groomed horse trails lined by white fencing.
- This super efficient home has been thoughtfully upgraded for efficiency.
- □ Plenty of Water...9,000 gallons of above ground water reservoir connected to a **high producing**, **commercial grade water Well**.
- 76 solar panels makes this home extremely efficient for now and in the future.
- 5 Bedrooms 4 Baths
- 1000 ft. 4 car garage with storage and cabinets .
- Newly upgraded stainless-steel kitchen with elegant granite countertops, professional Thermador double oven with convection and warming drawer, Viking 6 burner stovetop and griddle.
- Custom Built-Ins Throughout.
- Surround Sound, security and intercom throughout.
- Master Suite with built-in entertainment center marble fireplace, massive round Jacuzzi bathtub for 2.
- Unbelievable 4-stall barn with turnouts and arena
- Optional 32-track Digital Master/Recording Studio (information Upon Request)