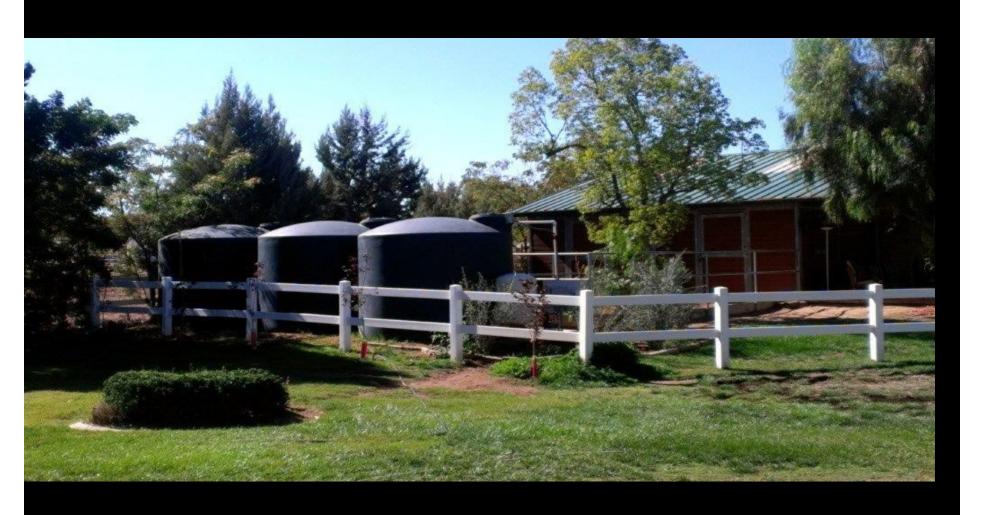

- This sprawling 4000 square foot, 15 room Mediterranean estate has it all. Situated on a 2.23 acres of lush landscaping of mature palm, olive and cypress trees. You will feel like you are at your very own resort while relaxing around a luxurious pool, playing tennis on your regulation size lighted tennis court, golf and enjoy your putting greens. If you have a passion for horses you will love this one of a kind breezeway barn large enough to house your 4 horses in luxury turn outs and lighted cross country arena for night riding. This property opens to miles of groomed horse trails lined by white fencing.
- This super efficient home has been thoughtfully upgraded for efficiency.
- □ Plenty of Water...9,000 gallons of above ground water reservoir connected to a **high producing**, **commercial grade water Well**.
- 76 solar panels makes this home extremely efficient for now and in the future.
- 5 Bedrooms 4 Baths
- 1000 ft. 4 car garage with storage and cabinets .
- Newly upgraded stainless-steel kitchen with elegant granite countertops, professional Thermador double oven with convection and warming drawer, Viking 6 burner stovetop and griddle.
- Custom Built-Ins Throughout.
- Surround Sound, security and intercom throughout.
- Master Suite with built-in entertainment center marble fireplace, massive round Jacuzzi bathtub for 2.
- Unbelievable 4-stall barn with turnouts and arena
- Optional 32-track Digital Master/Recording Studio (information Upon Request)